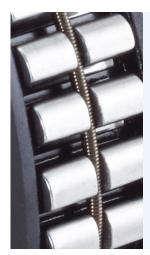

# Components

Freewheel clutch Insert Element FE 400 Z

· Rings Bearing steel, hardened and ground

Inner ringOuter ringPress fitPress fit