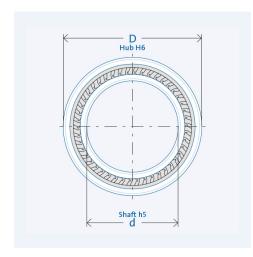

# Key values

Ø Shaft d: 60 mm Ø Hub D: 78 mm Installed width W: 12 mm Torque T<sub>nom</sub>: 496 Nm Number of sprags: 71

Speed  $n_{max}$ : 2500 rpm Weight: 0.1373 kg Operating temperature: max. 140°C

#### Installation tolerances

Shaft h5; hub H6