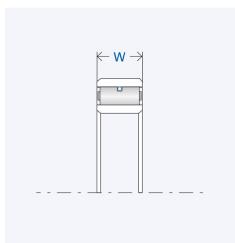

# Key values

Ø Shaft d: 60 mm Ø Hub D: 78 mm Installed width W: 12 mm Torque T<sub>nom</sub>: 496 Nm Number of sprags: 71

Speed  $n_{max}$ : 2500 rpm Weight: 0.1373 kg Operating temperature: max. 140°C