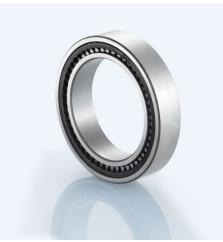

# Components

Freewheel clutch Insert Element FE 400 Z

· Rings Bearing steel, hardened and ground

Inner ringOuter ringPress fitPress fit