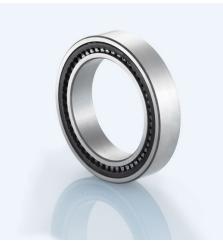

# Components

Freewheel clutch Insert Element FE 400 M

· Rings Bearing steel, hardened and ground

Inner ringOuter ringPress fitPress fit