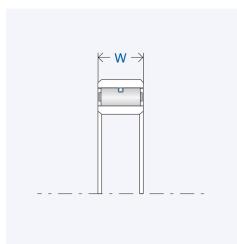

# Key values

 Ø Shaft d:
 15 mm

 Ø Hub D:
 31 mm

 Installed width W:
 12 mm

 Torque T<sub>nom</sub>:
 92 Nm

 Number of sprags:
 25

Speed  $n_{max}$ : 7400 rpm Weight: 0.0399 kg Operating temperature: max. 140°C