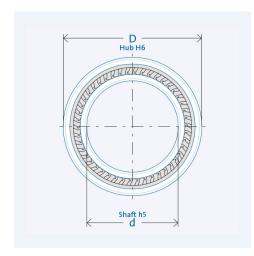

# Key values

 Ø Shaft d:
 15 mm

 Ø Hub D:
 31 mm

 Installed width W:
 12 mm

 Torque T<sub>nom</sub>:
 92 Nm

 Number of sprags:
 25

Speed  $n_{max}$ : 7400 rpm Weight: 0.0399 kg Operating temperature: max. 140°C

#### Installation tolerances

Shaft h5; hub H6