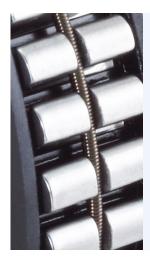

# Components

Freewheel clutch Insert Element FE 400 M

· Rings Bearing steel, hardened and ground

Inner ringOuter ringPress fitPress fit